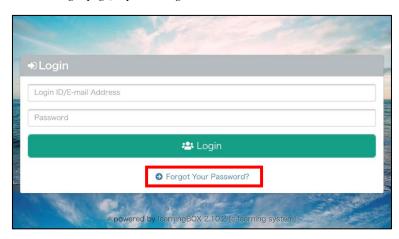

# If You Forget Your Password

From the login page, click the "Forgot your password?" link.

Then, go to the following form. You can perform the password reset procedure by entering your email address in the form on the screen below.