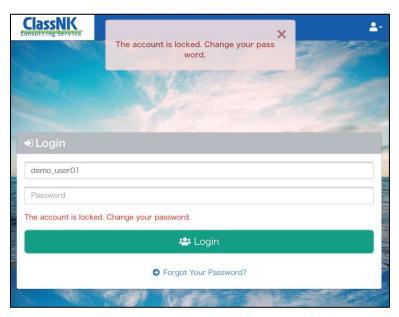

# **Account Lock**

If the login fails a certain number of times (five times), the account will be locked, and you will not be able to log in. If the account is locked, a screen to the following appears.

To unlock your account, you must either wait a certain time (15 minutes) or change your password from the login screen. For instructions on changing your password, refer to the section "If you Forget Your Password".