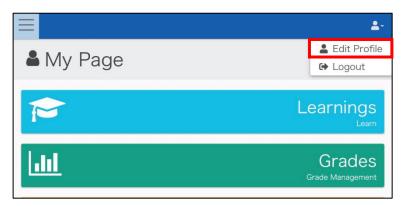

# When Changing Registered Email Address

If you have changed registered email address, please follow the steps below to update the information on your system. Click the username in the upper right corner of the screen and select "Edit Profile".