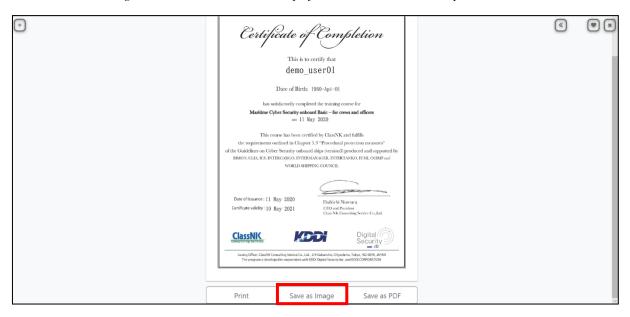

#### Saving as a PNG File Format

Press the "Save as Image" button at the bottom of the display screen of Certificate of Completion.

The following menu will appear. Select "Save as" from the "Save" button, set the desired file name, and save.