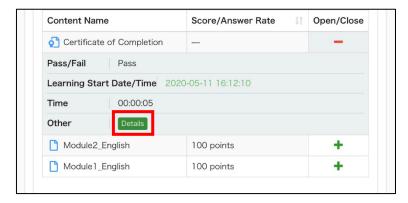

#### **Checking from Grade Management Screen**

Please press the "Details" button on the right side of the result data of the Certificate of Completion. This will take you to the display screen of Certificate of Completion.