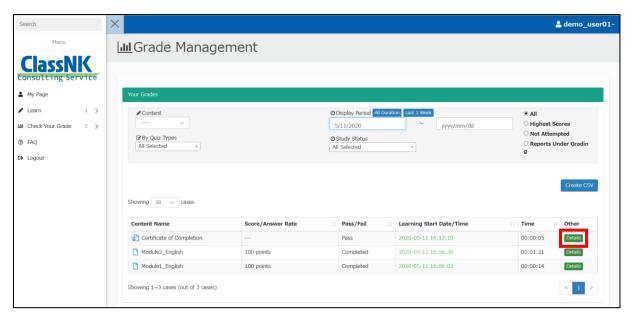

#### **Checking from Grade Management Screen**

Please press the "Details" button on the right side of the result data of the Certificate of Completion. This will take you to the display screen of Certificate of Completion.

#### **Grade Management**

Press the "Grades" button on the screen below to go to the grade management screen.

The following is the top page of the grade management screen.

You can check your grades. You can output the result in CSV format from the "CSV" button in the right middle.