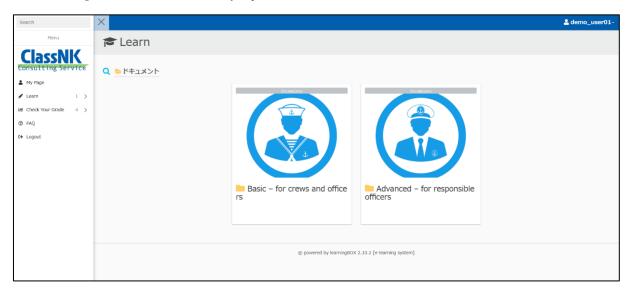

#### **How to Take the Materials**

When taking a material, press the "Learnings" button on the screen below to go to the learning screen.

On the learning screen, select the materials you purchased.

Once you have selected the material you purchased, select the language of the material (Japanese or English).

After selecting the language for the material, proceed in order from Module 1.