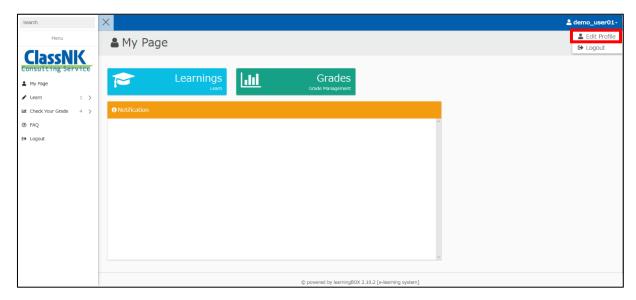

# When Changing Registered Email Address

If you have changed registered email address, please follow the steps below to update the information on your system. Click the username in the upper right corner of the screen and select "Edit Profile".