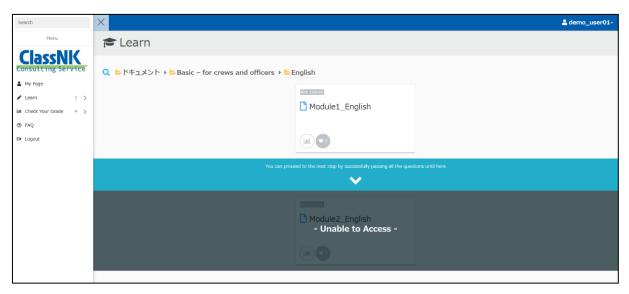

#### **Notes When Taking Materials**

We expect the participants to learn from the first module in order. Therefore, we set the restriction so that they cannot skip the middle module.

For example, in the case of the image below, you will not be able to proceed until you have completed the material "Module1\_English".

Once the status of the material in the upper left corner (area enclosed by a red frame) become "Completed", the restrictions are lifted. Then, you can learn the second half of the module or view your Certificate of Completion.

Upon completion of the tests included in the materials, the restrictions are lifted, and you can proceed to the next module.