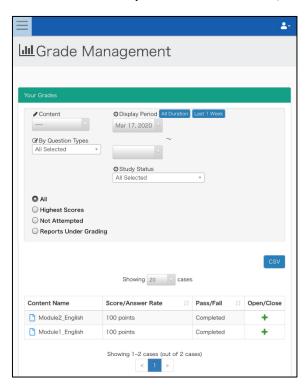

#### **Grade Management**

Press the "Grades" button on the screen below to go to the grade management screen.

The following is the top page of the grade management screen.

You can check your grades. You can output the result in CSV format from the "CSV" button in the right middle.

#### **Grade Management**

Tap the "Grades" button on the screen below to go to the grade management screen.

You can check your grades on the top page of the grade management screen.

There is a function to output the result in CSV format, but it is not compatible with smartphones, so please use it from PC.