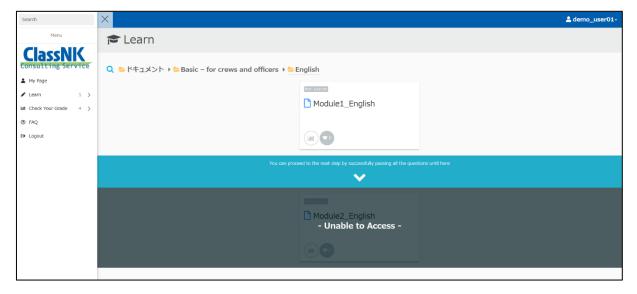

#### **Notes When Taking Materials**

We expect the participants to learn from the first module in order. Therefore, we set the restriction so that they cannot skip the middle module.

For example, in the case of the image below, you will not be able to proceed until you have completed the material "Module1\_English".

Once the status of the material in the upper left corner (area enclosed by a red frame) become "Completed", the restrictions are lifted. Then, you can learn the second half of the module or view your Certificate of Completion.

Upon completion of the tests included in the materials, the restrictions are lifted, and you can proceed to the next module.