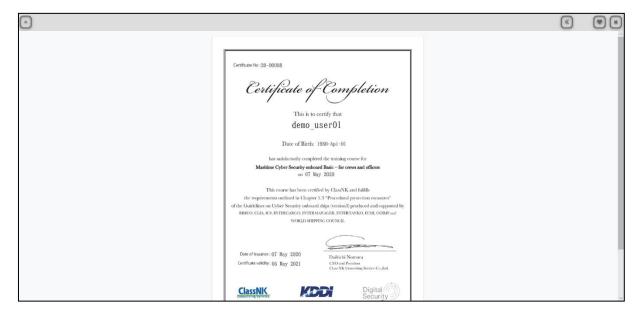

#### **How to View Certificate of Completion**

Please see the image below.

① Certificate No: 20-00008

# Certificate of Completion

This is to certify that

@demo user01

3 Date of Birth: 1980-Api-01

has satisfactorily completed the training course for

4 Maritime Cyber Security onboard Basic - for crews and officers

5 on 07 May 2020

This course has been certified by ClassNK and fulfills
the requirements outlined in Chapter 5.3 "Procedural protection measures"
of the Guidelines on Cyber Security onboard ships (version3) produced and supported by
BIMGO, CLIA, ICS, INTERCARGO, INTERMANAGER, INTERTANKO, IUMI, OCIMF and
WORLD SHIPPING COUNCIL

6 Date of Issuance: 07 May 2020

Certificate validity: 06 May 2021

Daikichi Nomura CEO and President

Class NK Consulting Service Co.,Ltd.

Issuing Office: ClassNK Consulting Service Co., Ltd., 2-9 Gobancho, C The program is developed in cooperation with KDDI Digital Sec

The details of ① through ⑦ are as follows.

- ① Serial number (Last 2 digits of the year 5 digits of the number)
- ② Name of participants
- 3 Date of Birth of participants
- 4 Name of the contents
- (5) (6) The date of issuance
- 7 Expiration date (One year from the date of issuance)