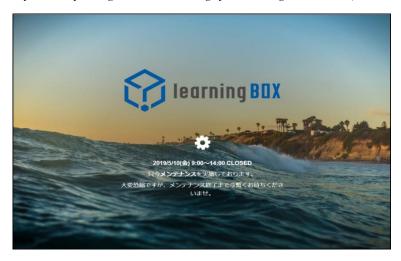

#### Maintenance of e-Learning System

We regularly perform maintenance on the e-learning system in order to ensure the stable operation of the e-learning system and to expand its functions.

Once the maintenance schedule is fixed, we will notify you in the "Notification" column of My Page.

The orange frame on the screen below is the "Notification" column.

You will not be able to log into the e-learning system and use the e-learning service during maintenance. If you attempt to log in to the e-learning system during maintenance, the following screen appears.

If an unexpected event occurs such as maintenance not being completed within the scheduled time, we will contact the administrator. In this case, the administrator will contact the participants.