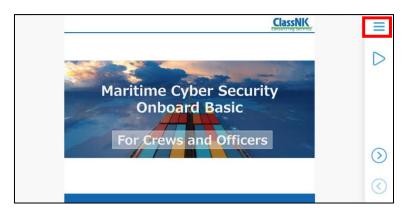

#### **Composition of Materials**

The material is divided into two elements: slides and "Notes". The slide screen is shown below.

You can switch to the "Notes" screen by tapping the three-line button in the upper right of the slide. "Notes" is additional text that is also read as a narration. Here is "Notes".

#### **Composition of Materials**

The material is divided into two elements: slides and "Notes".

The slide screen is shown below.

<sup>&</sup>quot;Notes" is additional text that is also read as a narration.

The red border of the above image is "Notes".