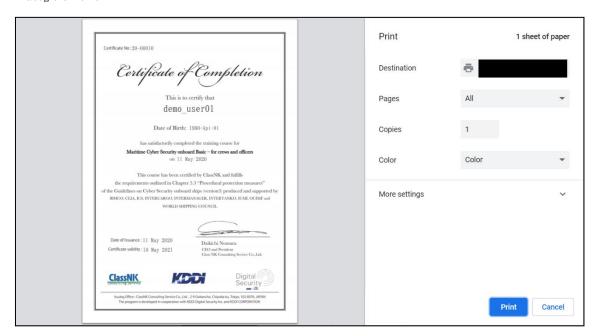

#### How to Print the Data of the Certificate of Completion

Press the "Print" button at the bottom of the display screen of Certificate of Completion.

The print menu screen that appears after you press the Print button varies depending on your browser. Please refer to the following.

#### ■Google Chrome: