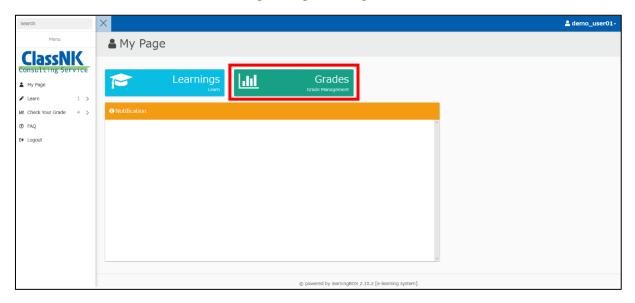

#### **Grade Management**

Press the "Grades" button on the screen below to go to the grade management screen.

The following is the top page of the grade management screen.

You can check your grades. You can output the result in CSV format from the "CSV" button in the right middle.