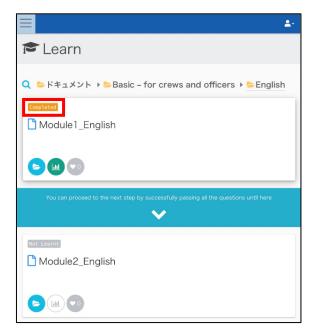

Once the status of the material in the upper left corner (area enclosed by a red frame) become "Completed", the restrictions are lifted. Then, you can learn the second half of the module or view your Certificate of Completion.