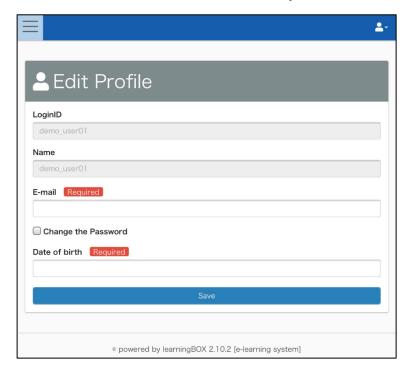

Edit the "E-mail" item on the Edit Profile screen and click the Save button.

Please do not modify any other items.