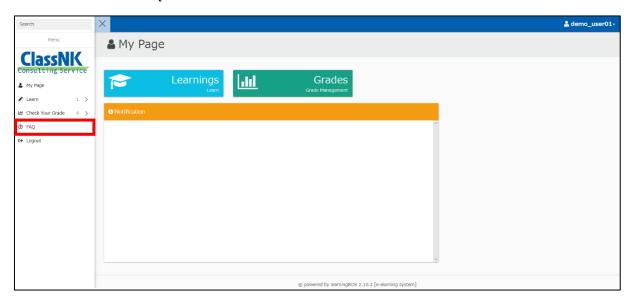

#### **FAQ**

You can find a link to the FAQ on the sidebar.

If you use it from your smartphone, you can see the sidebar by tapping the three main lines on the upper left of My Page. Then, you can find a link to the FAQ on the sidebar.