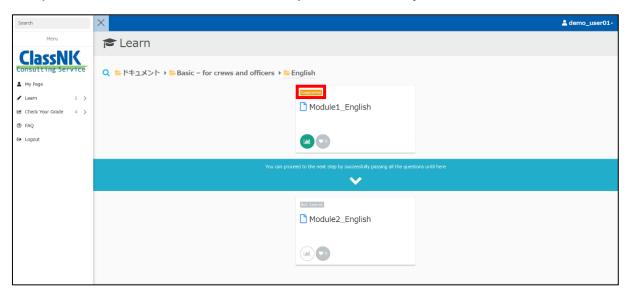

Once the status of the material in the upper left corner (area enclosed by a red frame) become "Completed", the restrictions are lifted. Then, you can learn the second half of the module or view your Certificate of Completion.