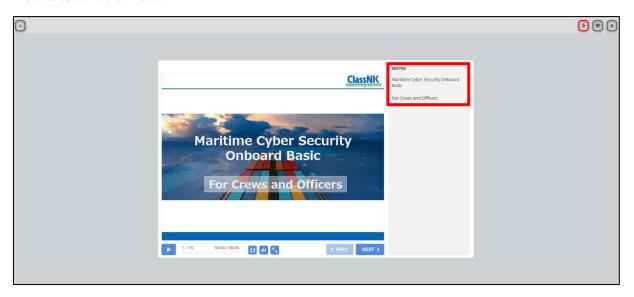

#### **Composition of Materials**

The material is divided into two elements: slides and "Notes".

The slide screen is shown below.

<sup>&</sup>quot;Notes" is additional text that is also read as a narration.

The red border of the above image is "Notes".