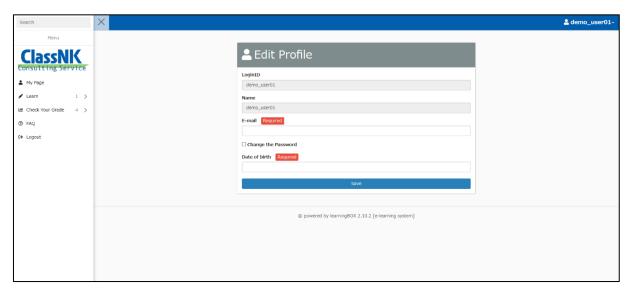

Edit the "E-mail" item on the Edit Profile screen and click the Save button.

Please do not modify any other items.