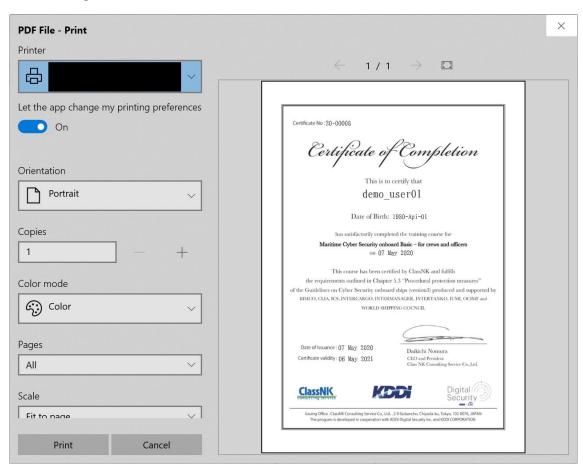

#### How to Print the Data of the Certificate of Completion

Press the "Print" button at the bottom of the display screen of Certificate of Completion.

The print menu screen that appears after you press the Print button varies depending on your browser. Please refer to the following.

#### ■Microsoft Edge