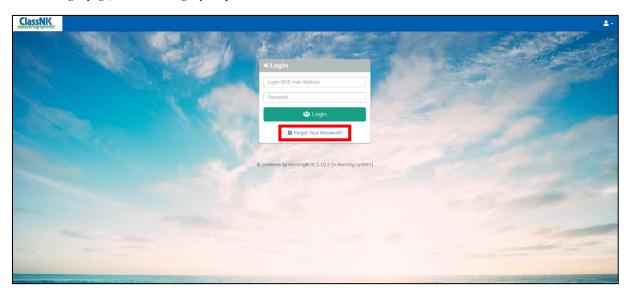

# If You Forget Your Password

From the login page, click the "Forgot your password?" link.

Then, go to the following form. You can perform the password reset procedure by entering your email address in the form on the screen below.

# If You Forget Your Password

From the login page, tap the "Forgot Your Password?" link.

Then, go to the following form. You can perform the password reset procedure by entering your email address in the form on the screen below.