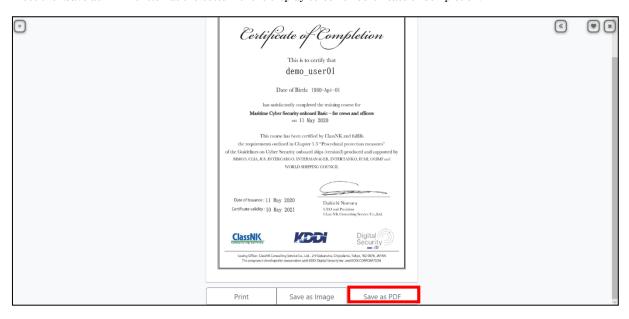

#### Saving as a PDF File Format

Press the "Save as PDF" button at the bottom of the display screen of Certificate of Completion.

The following steps are identical to saving to the PNG file format.

The images above are from Microsoft Edge or Internet Explorer. If you are using Google Chrome, the screen for saving a file looks like this:

#### How to Print the Data of the Certificate of Completion

Press the "Print" button at the bottom of the display screen of Certificate of Completion.

The print menu screen that appears after you press the Print button varies depending on your browser. Please refer to the following.