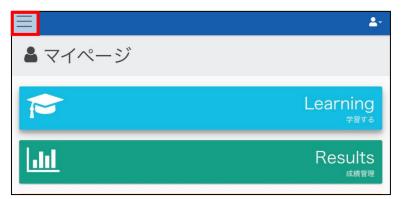

#### **FAQ**

You can find a link to the FAQ on the sidebar.

If you use it from your smartphone, you can see the sidebar by tapping the three main lines on the upper left of My Page. Then, you can find a link to the FAQ on the sidebar.