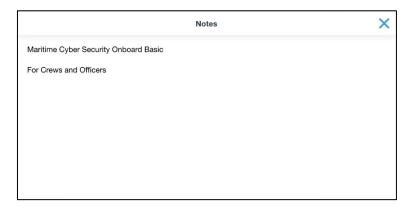

#### **Composition of Materials**

The material is divided into two elements: slides and "Notes". The slide screen is shown below.

You can switch to the "Notes" screen by tapping the three-line button in the upper right of the slide. "Notes" is additional text that is also read as a narration. Here is "Notes".

#### **Composition of Materials**

The material is divided into two elements: slides and "Notes".

The slide screen is shown below.

<sup>&</sup>quot;Notes" is additional text that is also read as a narration.

The red border of the above image is "Notes".