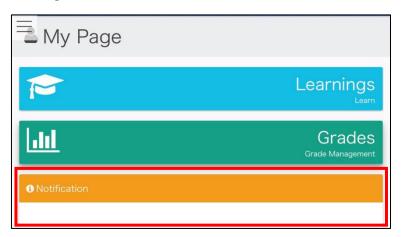

#### Maintenance of e-Learning System

We regularly perform maintenance on the e-learning system in order to ensure the stable operation of the e-learning system and to expand its functions.

Once the maintenance schedule is fixed, we will notify you in the "Notification" column of My Page.

The orange frame on the screen below is the "Notification" column.

You will not be able to log into the e-learning system and use the e-learning service during maintenance. If you attempt to log in to the e-learning system during maintenance, the following screen appears.

# Maintenance of e-Learning System

We regularly perform maintenance on the e-learning system in order to ensure the stable operation of the e-learning system and to expand its functions.

Once the maintenance schedule is fixed, we will notify you in the "Notification" column of My Page.