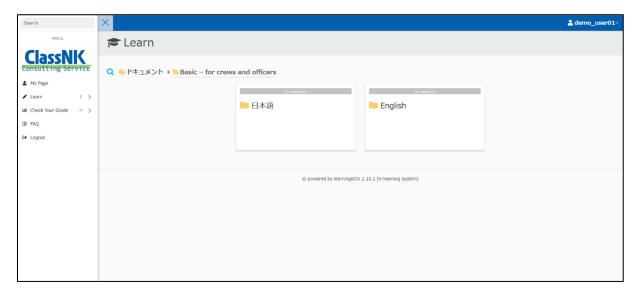

#### **How to Take the Materials**

When taking a material, press the "Learnings" button on the screen below to go to the learning screen.

On the learning screen, select the materials you purchased.

Once you have selected the material you purchased, select the language of the material (Japanese or English).

After selecting the language for the material, proceed in order from Module 1.