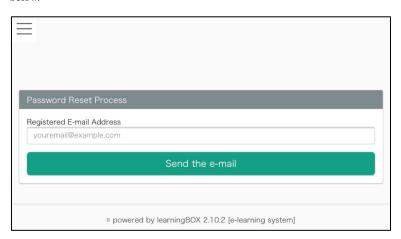

# If You Forget Your Password

From the login page, tap the "Forgot Your Password?" link.

Then, go to the following form. You can perform the password reset procedure by entering your email address in the form on the screen below.