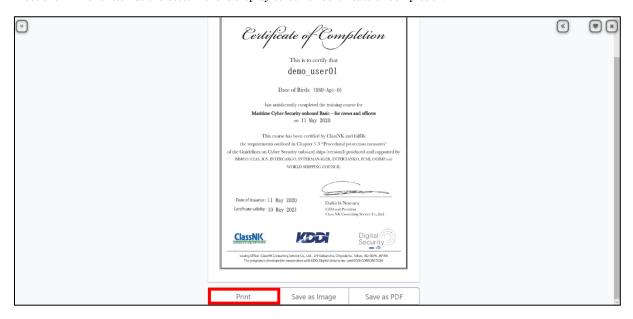

#### How to Print the Data of the Certificate of Completion

Press the "Print" button at the bottom of the display screen of Certificate of Completion.

The print menu screen that appears after you press the Print button varies depending on your browser. Please refer to the following.

#### ■Microsoft Edge