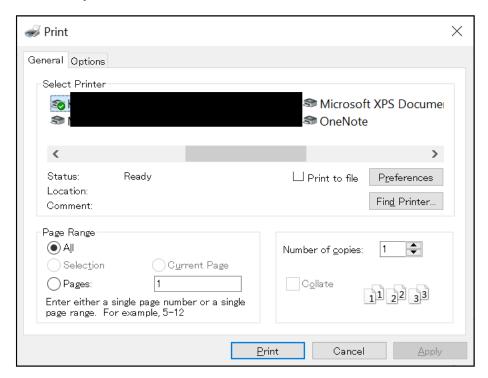

#### How to Print the Data of the Certificate of Completion

Press the "Print" button at the bottom of the display screen of Certificate of Completion.

The print menu screen that appears after you press the Print button varies depending on your browser. Please refer to the following.

#### ■Microsoft Edge