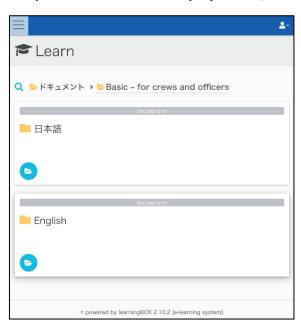

After selecting the language for the teaching material, proceed in order from Module 1.