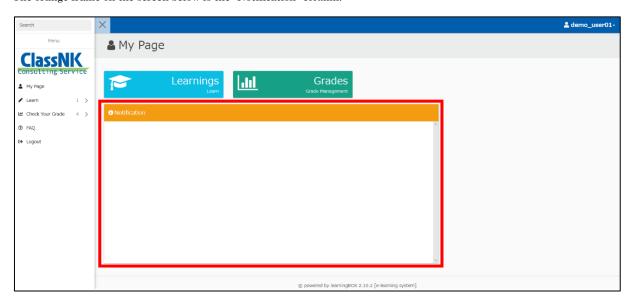

#### Maintenance of e-Learning System

We regularly perform maintenance on the e-learning system in order to ensure the stable operation of the e-learning system and to expand its functions.

Once the maintenance schedule is fixed, we will notify you in the "Notification" column of My Page.

The orange frame on the screen below is the "Notification" column.

You will not be able to log into the e-learning system and use the e-learning service during maintenance. If you attempt to log in to the e-learning system during maintenance, the following screen appears.