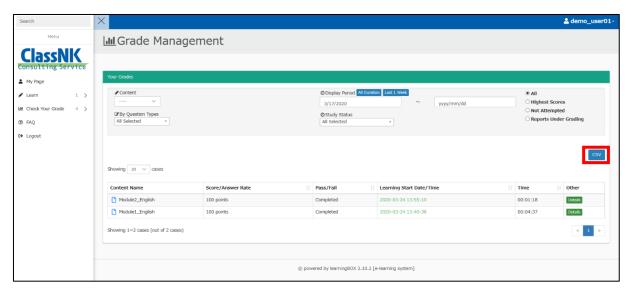

#### **Grade Management**

Press the "Grades" button on the screen below to go to the grade management screen.

The following is the top page of the grade management screen.

You can check your grades. You can output the result in CSV format from the "CSV" button in the right middle.