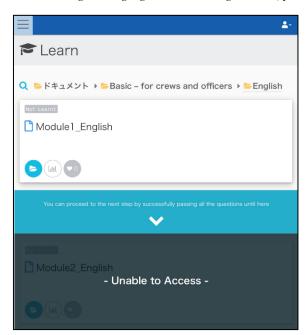

#### **Notes When Taking Materials**

We expect the participants to learn from the first module in order. Therefore, we set the restriction so that they cannot skip the middle module.

For example, in the case of the image below, you will not be able to proceed until you have completed the material "Module1\_English".

Once the status of the material in the upper left corner (area enclosed by a red frame) become "Completed", the restrictions are lifted. Then, you can learn the second half of the module or view your Certificate of Completion.