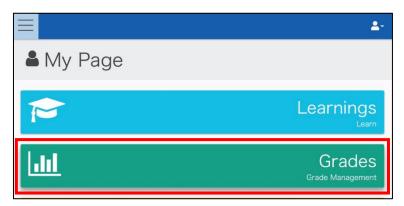

#### **How to Take the Materials**

When taking a material, press the "Learnings" button on the screen below to go to the learning screen.

On the learning screen, select the materials you purchased.

Once you have selected the material you purchased, select the language of the material (Japanese or English).

#### **How to Take the Materials**

When taking a material, tap the "Learnings" button on the screen below to go to the learning screen.

On the learning screen, select the materials you purchased.

Once you have selected the material you purchased, select the language of the material (Japanese or English).