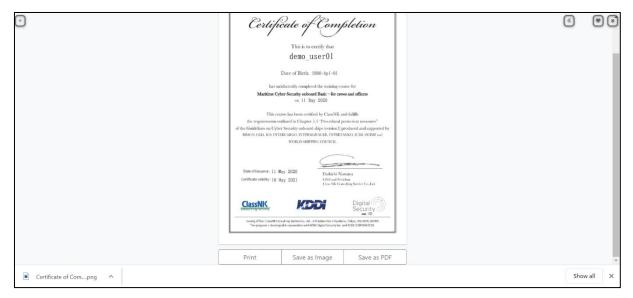

In Google Chrome, when you press "Save as Image" or "Save as PDF" button, the file is automatically saved as shown below. The saved file is displayed in the lower left of the screen.