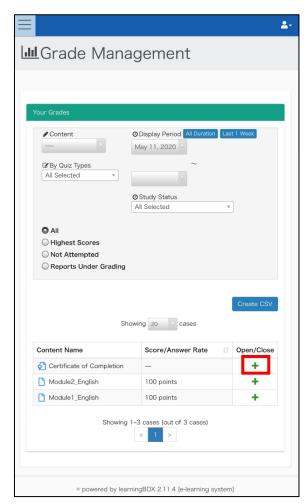

#### **Checking from Grade Management Screen**

Please press the "Details" button on the right side of the result data of the Certificate of Completion. This will take you to the display screen of Certificate of Completion.

#### **Grade Management**

Press the "Grades" button on the screen below to go to the grade management screen.

The following is the top page of the grade management screen.

You can check your grades. You can output the result in CSV format from the "CSV" button in the right middle.