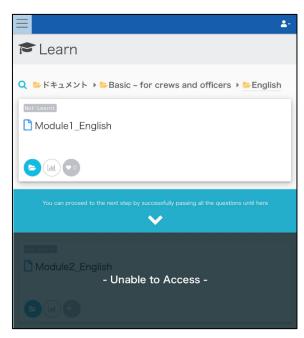

#### **Notes When Taking Materials**

We expect the participants to learn from the first module in order. Therefore, we set the restriction so that they cannot skip the middle module.

For example, in the case of the image below, you will not be able to proceed until you have completed the material "Module1\_English".