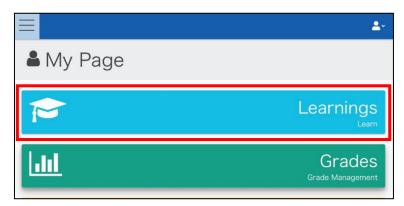

#### **How to Take the Materials**

When taking a material, tap the "Learnings" button on the screen below to go to the learning screen.

On the learning screen, select the materials you purchased.

Once you have selected the material you purchased, select the language of the material (Japanese or English).