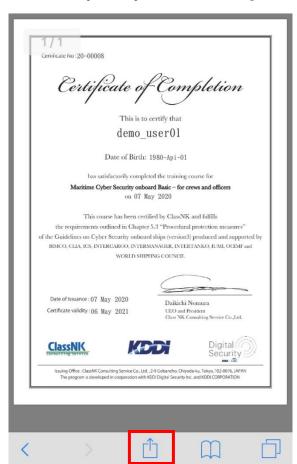

#### **How to View Certificate of Completion**

Please see the image below.

① Certificate No: 20-00008

# Certificate of Completion

This is to certify that

@demo user01

3 Date of Birth: 1980-Api-01

has satisfactorily completed the training course for

4 Maritime Cyber Security onboard Basic - for crews and officers

5 on 07 May 2020

This course has been certified by ClassNK and fulfills
the requirements outlined in Chapter 5.3 "Procedural protection measures"
of the Guidelines on Cyber Security onboard ships (version3) produced and supported by
BIMGO, CLIA, ICS, INTERCARGO, INTERMANAGER, INTERTANKO, IUMI, OCIMF and
WORLD SHIPPING COUNCIL

6 Date of Issuance: 07 May 2020

Certificate validity: 06 May 2021

Daikichi Nomura CEO and President

Class NK Consulting Service Co.,Ltd.

Issuing Office: ClassNK Consulting Service Co., Ltd., 2-9 Gobancho, C The program is developed in cooperation with KDDI Digital Sec

The details of ① through ⑦ are as follows.

- ① Serial number (Last 2 digits of the year 5 digits of the number)
- ② Name of participants
- 3 Date of Birth of participants
- 4 Name of the contents
- (5) (6) The date of issuance
- 7 Expiration date (One year from the date of issuance)