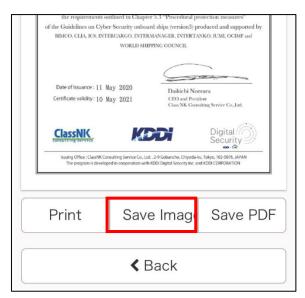

#### Saving as a PNG file format

Press the "Save Image" button at the bottom of the display screen of Certificate of Completion.

A new window will open, so long press the screen and press "Save Image" to save the image.