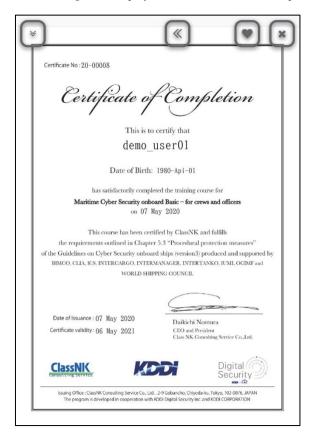

#### **How to View Certificate of Completion**

Please see the image below.

① Certificate No: 20-00008

# Certificate of Completion

This is to certify that

@demo user01

3 Date of Birth: 1980-Api-01

has satisfactorily completed the training course for

4 Maritime Cyber Security onboard Basic - for crews and officers

5 on 07 May 2020

This course has been certified by ClassNK and fulfills
the requirements outlined in Chapter 5.3 "Procedural protection measures"
of the Guidelines on Cyber Security onboard ships (version3) produced and supported by
BIMGO, CLIA, ICS, INTERCARGO, INTERMANAGER, INTERTANKO, IUMI, OCIMF and
WORLD SHIPPING COUNCIL

6 Date of Issuance: 07 May 2020

Certificate validity: 06 May 2021

Daikichi Nomura CEO and President

Class NK Consulting Service Co.,Ltd.

Issuing Office: ClassNK Consulting Service Co., Ltd., 2-9 Gobancho, C The program is developed in cooperation with KDDI Digital Sec

The details of ① through ⑦ are as follows.

- ① Serial number (Last 2 digits of the year 5 digits of the number)
- ② Name of participants
- 3 Date of Birth of participants
- 4 Name of the contents
- (5) (6) The date of issuance
- 7 Expiration date (One year from the date of issuance)