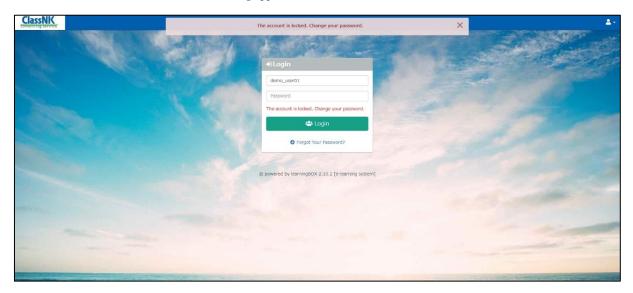

# **Account Lock**

If the login fails a certain number of times (five times), the account will be locked, and you will not be able to log in. If the account is locked, a screen to the following appears.