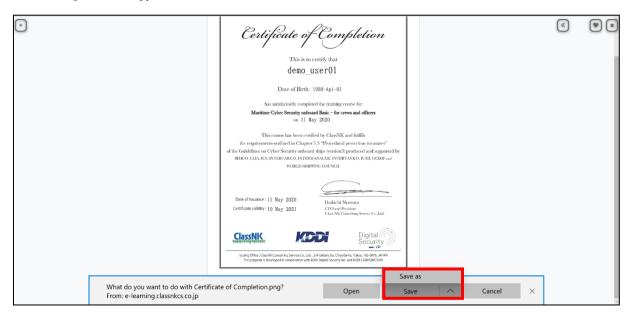

#### Saving as a PNG File Format

Press the "Save as Image" button at the bottom of the display screen of Certificate of Completion.

The following menu will appear. Select "Save as" from the "Save" button, set the desired file name, and save.