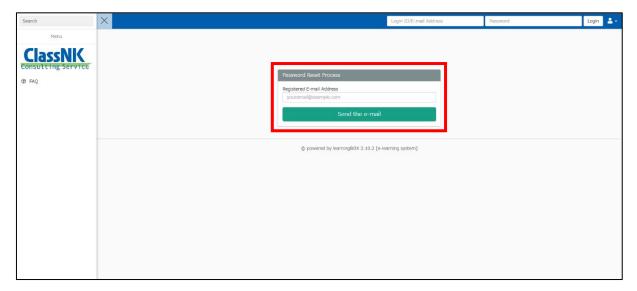

# If You Forget Your Password

From the login page, click the "Forgot your password?" link.

Then, go to the following form. You can perform the password reset procedure by entering your email address in the form on the screen below.

# If You Forget Your Password

From the login page, tap the "Forgot Your Password?" link.

Then, go to the following form. You can perform the password reset procedure by entering your email address in the form on the screen below.