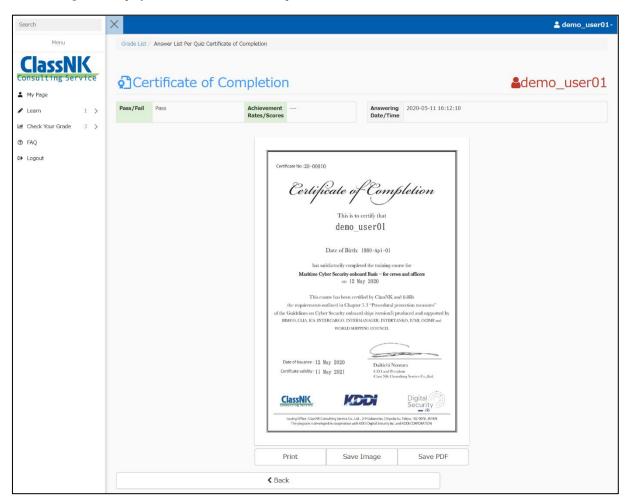

#### **How to View Certificate of Completion**

Please see the image below.

① Certificate No: 20-00008

# Certificate of Completion

This is to certify that

@demo user01

3 Date of Birth: 1980-Api-01

has satisfactorily completed the training course for

4 Maritime Cyber Security onboard Basic - for crews and officers

5 on 07 May 2020

This course has been certified by ClassNK and fulfills
the requirements outlined in Chapter 5.3 "Procedural protection measures"
of the Guidelines on Cyber Security onboard ships (version3) produced and supported by
BIMGO, CLIA, ICS, INTERCARGO, INTERMANAGER, INTERTANKO, IUMI, OCIMF and
WORLD SHIPPING COUNCIL

6 Date of Issuance: 07 May 2020

Certificate validity: 06 May 2021

Daikichi Nomura CEO and President

Class NK Consulting Service Co.,Ltd.

Issuing Office: ClassNK Consulting Service Co., Ltd., 2-9 Gobancho, C The program is developed in cooperation with KDDI Digital Sec

The details of ① through ⑦ are as follows.

- ① Serial number (Last 2 digits of the year 5 digits of the number)
- ② Name of participants
- 3 Date of Birth of participants
- 4 Name of the contents
- (5) (6) The date of issuance
- 7 Expiration date (One year from the date of issuance)