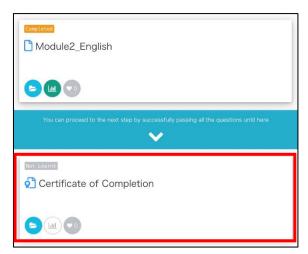

#### **Notes When Taking Materials**

We expect the participants to learn from the first module in order. Therefore, we set the restriction so that they cannot skip the middle module.

For example, in the case of the image below, you will not be able to proceed until you have completed the material "Module1\_English".

Once the status of the material in the upper left corner (area enclosed by a red frame) become "Completed", the restrictions are lifted. Then, you can learn the second half of the module or view your Certificate of Completion.

Upon completion of the tests included in the materials, the restrictions are lifted, and you can proceed to the next module.