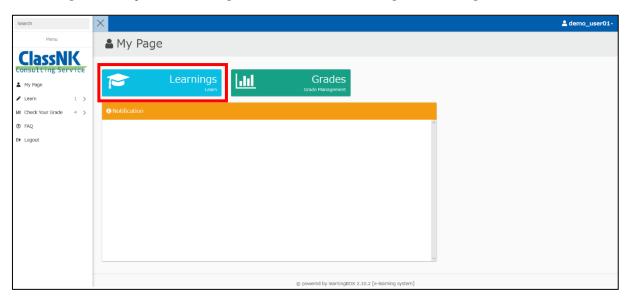

#### **How to Take the Materials**

When taking a material, press the "Learnings" button on the screen below to go to the learning screen.

On the learning screen, select the materials you purchased.

Once you have selected the material you purchased, select the language of the material (Japanese or English).

After selecting the language for the material, proceed in order from Module 1.