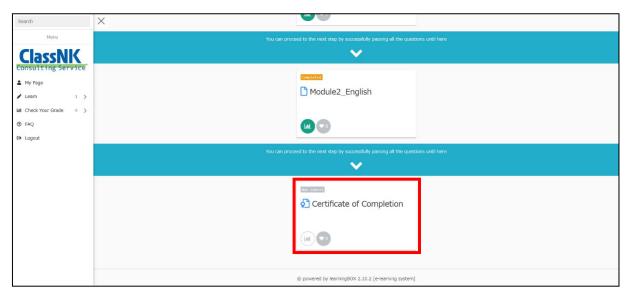

#### **Certificate of Completion**

After completing the material, you will be able to see the Certificate of Completion on the e-learning system. Specifically, the Certificate of Completion can be viewed after all modules have a status of "Completed". You can see the Certificate of Completion by learning screen or grade management screen.

#### Checking from Learning screen

Click on "Certificate of Completion" (red frame of the following image) on the learning screen and be sure to confirm the Certificate of Completion.

The following is the display screen of Certificate of Completion.