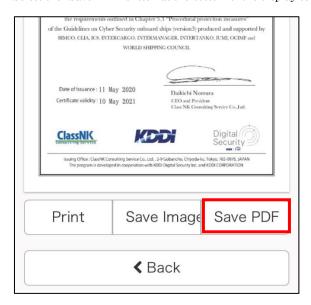

#### Saving as a PDF file

Select the "Save PDF" button at the bottom of the display screen of Certificate of Completion.

A new window opens. Since PDF files cannot be saved by long pressing the screen, use the share button in the red frame at the bottom of the screen to perform operations such as saving to a file.