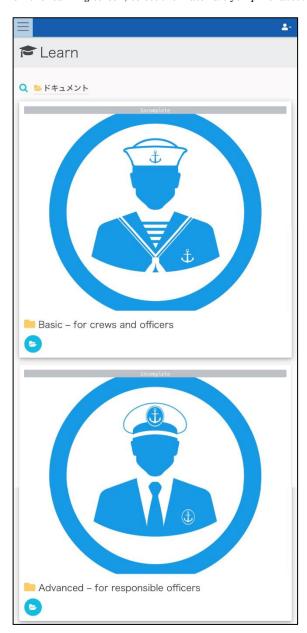

#### **How to Take the Materials**

When taking a material, tap the "Learnings" button on the screen below to go to the learning screen.

On the learning screen, select the materials you purchased.

Once you have selected the material you purchased, select the language of the material (Japanese or English).

After selecting the language for the teaching material, proceed in order from Module 1.