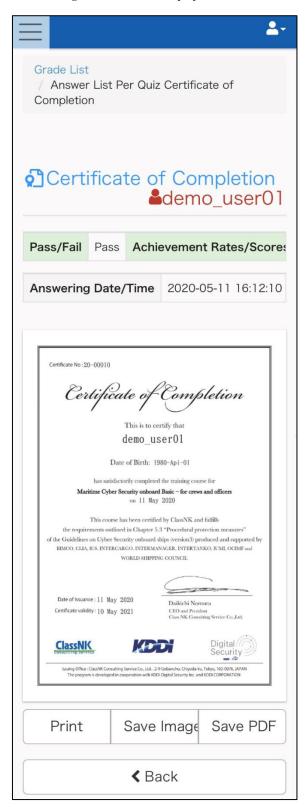

#### **How to View Certificate of Completion**

Please see the image below.

① Certificate No: 20-00008

# Certificate of Completion

This is to certify that

@demo user01

3 Date of Birth: 1980-Api-01

has satisfactorily completed the training course for

4 Maritime Cyber Security onboard Basic - for crews and officers

5 on 07 May 2020

This course has been certified by ClassNK and fulfills
the requirements outlined in Chapter 5.3 "Procedural protection measures"
of the Guidelines on Cyber Security onboard ships (version3) produced and supported by
BIMGO, CLIA, ICS, INTERCARGO, INTERMANAGER, INTERTANKO, IUMI, OCIMF and
WORLD SHIPPING COUNCIL

6 Date of Issuance: 07 May 2020

7 Certificate validity: 06 May 2021

Daikichi Nomura

CEO and President Class NK Consulting Service Co.,Ltd.

Issuing Office: ClassNK Consulting Service Co., Ltd., 2-9 Gobancho, C The program is developed in cooperation with KDDI Digital Sec

yo, 102-0076, JAPAN CORPORATION

The details of ① through ⑦ are as follows.

- ① Serial number (Last 2 digits of the year 5 digits of the number)
- ② Name of participants
- 3 Date of Birth of participants
- 4 Name of the contents
- (5) (6) The date of issuance
- (One year from the date of issuance)