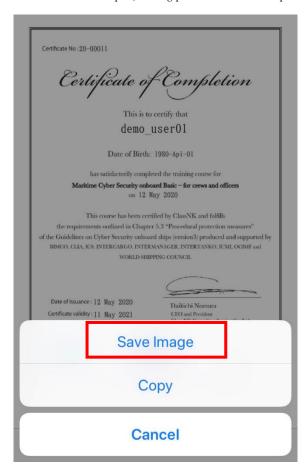

#### Saving as a PNG file format

Press the "Save Image" button at the bottom of the display screen of Certificate of Completion.

A new window will open, so long press the screen and press "Save Image" to save the image.